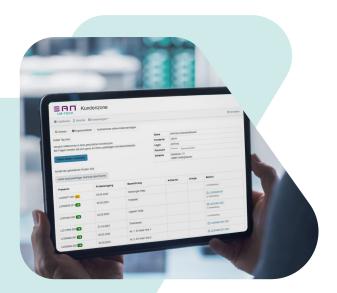

# CUSTOMER ZONE

The SAN LM-Tech customer zone is an online portal created for online and paperless submission of diagnostic requests of your food, feed, and water samples. This way, you have access to the findings in real time – regardless if you use our platform on your desktop or your smartphone.

This way, you have access to the findings in real time – regardless if you use our platform on your desktop or your smartphone.

#### HOW WE MAKE YOUR WORK EASIER

- paperless diagnostic request of samples via our customer zone input screen
- interfaces for diagnostic requests from your data systems
- export of the test results via defined interfaces back into your databases
- graphic illustration of analysis findings according to your requirements (e.g., trend analyses)
- customer-specific analyses in consideration of threshold values and reference points
- specified illustrations for fast recognition of critical findings
- trend analyses and monitoring individually adjustable for the support of risk monitoring, amongst other things
- specific search and filtering possibilities of all product-specific data and results
- various export formats (Excel, CSV, PDF, JSON)
- diagnostics overview and traceability of the samples