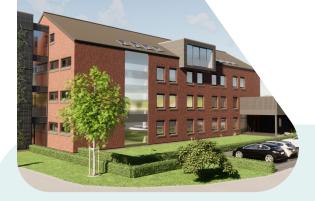

The SAN Group is building a new lab for food, feed, and water diagnostics in Ahlhorn, Germany. A former barracks building will be completely renovated and turned into a sustainable, high-tech building. Approximately 800 m² will become an analytics lab amongst other things on a total building area of approximately 2,700 m².